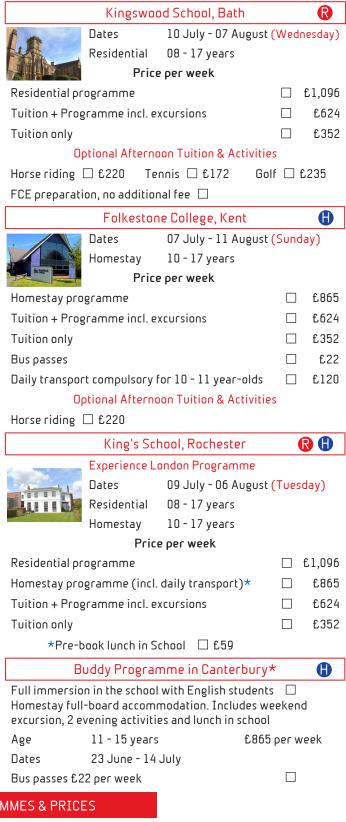

#### SUMMER SCHOOLS PROGRAMMES & PRICES (R) Residential (H) Homestay

#### Ashford School, Kent

Horse riding 🗌 £220 Tennis 🗌 £172 Football 🗌 £172 FCE preparation, no additional fee

| Kent College, Canterbury 🛛 🕞 |             |                     |      |        |  |  |
|------------------------------|-------------|---------------------|------|--------|--|--|
| A                            | Dates       | 09 July - 13 August | (Tue | sday)  |  |  |
|                              | Residential | 08 - 17 years       |      |        |  |  |
|                              | Pric        | e per week          |      |        |  |  |
| Residential pr               | ogramme     |                     |      | £1,096 |  |  |
| Tuition only                 |             | £352                |      |        |  |  |
| -                            |             |                     |      |        |  |  |

#### **Optional Afternoon Tuition & Activities**

Horse riding 🗌 £220 FCE preparation, no additional fee 🗌

| Canterbury Study Centre 🕒 |                        |      |  |  |  |  |  |
|---------------------------|------------------------|------|--|--|--|--|--|
| Dates                     | ust <mark>(Sunc</mark> | lay) |  |  |  |  |  |
| Homest                    | ay 08-17 years         |      |  |  |  |  |  |
|                           | Price per week         |      |  |  |  |  |  |
| Homestay programme 🗌 £865 |                        |      |  |  |  |  |  |
| Tuition + Programme       |                        | £624 |  |  |  |  |  |
| Tuition only              |                        | £352 |  |  |  |  |  |
| Bus passes 🗌              |                        |      |  |  |  |  |  |
| Daily transport compu     |                        | £120 |  |  |  |  |  |
|                           |                        |      |  |  |  |  |  |

#### SPECIALIST PROGRAMMES & PRICES

| Performing Arts Week** 🛛 🕞 🗆 |                  |                         |        |                     |  |  |  |
|------------------------------|------------------|-------------------------|--------|---------------------|--|--|--|
| Age                          | 08 - 17 years    | Minimum participants: 1 |        |                     |  |  |  |
| Residential                  | Price on applica | tion (                  | Groups | s only)             |  |  |  |
| Kent College                 | 09/07-13/08      |                         | Bath   | 10/07-07/08         |  |  |  |
|                              | Leadersh         | cills                   | R 🔒 🗆  |                     |  |  |  |
| Age                          | 14 - 17 years    |                         | Minim  | um participants: 10 |  |  |  |
| Residential                  | £1,096 per week  | <                       |        |                     |  |  |  |
|                              |                  |                         |        |                     |  |  |  |
| Christ Church                | 07/07-11/08      |                         | Bath   | 10/07-07/08         |  |  |  |

| -                 |                |                          |
|-------------------|----------------|--------------------------|
|                   | Global Green E | nvironment 🛛 🔂 🗖         |
| Age               | 12 - 17 years  | Minimum participants: 10 |
| Kent College      | 09/07-13/08    | Folkestone 07/07-11/08   |
| Residential a     | t Kent College | 🗌 £1,096 per week        |
| Homestay in       | Folkestone     | 🗌 £865 per week          |
|                   | Creative       | e Arts                   |
| Age 10 - 17 years |                | Folkestone 07/07-11/08   |
| Homestay          | £865 per week  | Minimum participants: 6  |
|                   |                |                          |